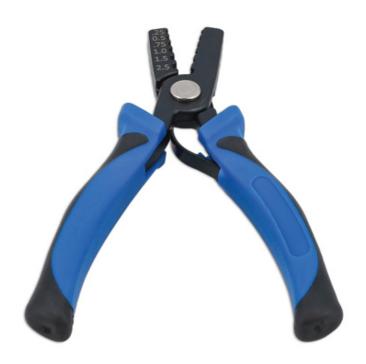

## **Compact End Sleeve Crimper Pliers - 0.25 - 2.5mm<sup>2</sup>**

A pair of crimping pliers designed for crimping wire ferrules, including; end sleeves, bootlace ferrules and cord end terminals. They feature spring-loaded handles, to allow for one-handed operation, together with ergonomic non-slip grips. Suitable for use by mechanics, electricians, auto electricians and DIYers.

## **Additional Information**

- · Suitable for crimping end sleeves/cable ferrules.
- · Overall length: 150mm.
- Sizes: 0.25, 0.5, 0.75, 1.0, 1.5, 2.5mm<sup>2</sup>.
- · Features spring-loaded handles with Thermoplastic rubber (TPR) grips.
- Multi-purpose wire stripper, crimper & cutter also available. Please see Part No. 8785.