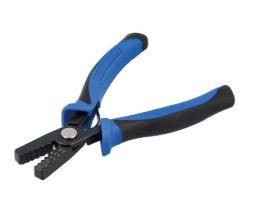

## **Compact End Sleeve Crimper Pliers - 0.25 - 2.5mm<sup>2</sup>**

A pair of crimping pliers designed for crimping wire ferrules, including; end sleeves, bootlace ferrules and cord end terminals. They feature spring-loaded handles, to allow for one-handed operation, together with ergonomic non-slip grips. Suitable for use by mechanics, electricians, auto electricians and DIYers.

## **Additional Information**

- · Suitable for crimping end sleeves/cable ferrules.
- · Overall length: 150mm.
- Sizes: 0.25, 0.5, 0.75, 1.0, 1.5, 2.5mm<sup>2</sup>.
- · Features spring-loaded handles with Thermoplastic rubber (TPR) grips.
- Multi-purpose wire stripper, crimper & cutter also available. Please see Part No. 8785.