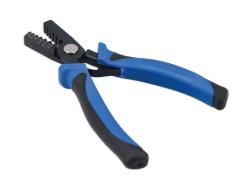

## **Compact End Sleeve Crimper Pliers - 0.25 - 2.5mm<sup>2</sup>**

A pair of crimping pliers designed for crimping wire ferrules, including; end sleeves, bootlace ferrules and cord end terminals. They feature spring-loaded handles, to allow for one-handed operation, together with ergonomic non-slip grips. Suitable for use by mechanics, electricians, auto electricians and DIYers.

## **Additional Information**

- · Suitable for crimping end sleeves/cable ferrules.
- · Overall length: 150mm.
- Sizes: 0.25, 0.5, 0.75, 1.0, 1.5, 2.5mm<sup>2</sup>.
- · Features spring-loaded handles with Thermoplastic rubber (TPR) grips.
- Multi-purpose wire stripper, crimper & cutter also available. Please see Part No. 8785.